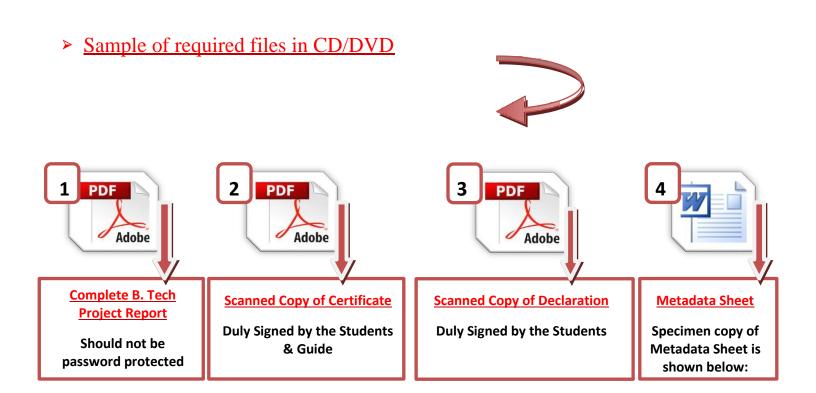

## IN THE LIBRARY

Submit Hard Copy as well as soft copy (CD/DVD) to LRC.

\*\*\*\*\*\*\*\*\*\*\*\*\*\*\*\*\*\*\*\*\*\*\*\*\*\*\*\*\*\*\*\*\*\*\*\*\* **B. Tech Project Report** Use 2018 **Permanent Department of Civil Engineering CD-Marker** JU, A Pen to Write Your Name of Student:..... Roll No...... **Information** Name of Student:..... Roll No....... on CD/DVD Name of Student:..... Roll No....... Name of Supervisor/Guide:.....

## **Specimen Copy of Metadata Sheet:**

| Title of the Project Report   | Title  (Special Characters &!#\$%^*0+=-[]\\\';,./{} \:? are not allowed)                                                                                                                                                                         |
|-------------------------------|--------------------------------------------------------------------------------------------------------------------------------------------------------------------------------------------------------------------------------------------------|
| Name of the Student(s)        | <ol> <li>(Surname, Forename) [Enrollment No.]</li> </ol> |
| Name of the Supervisor/ Guide | 1. (Surname, Forename) 2. (Surname, Forename)  (Don't use Prof./Dr.)                                                                                                                                                                             |